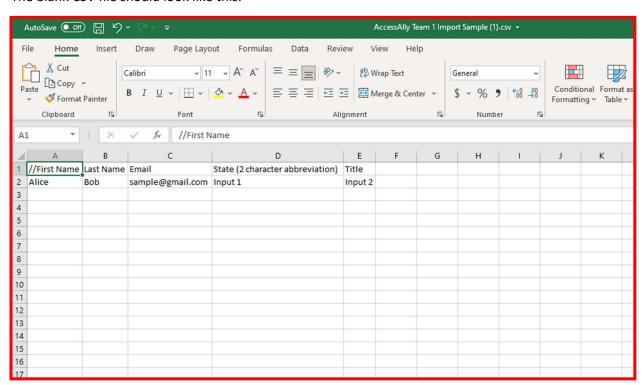

Navigate to your facility dashboard.

Scroll down to the "Batch upload members" section.

Click "Download this blank CSV file to get started."

The blank CSV file should look like this.

Enter the first name, last name, email, state abbreviation, and title of one employee per row.