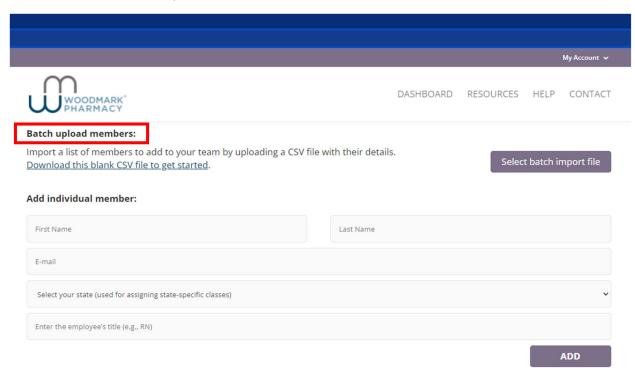

Navigate to your facility dashboard.

Scroll down to the "Batch upload members" section.

Click "Download this blank CSV file to get started."

The blank CSV file should look like this.

Enter the first name, last name, email, state abbreviation, and title of one employee per row.

Save the file where you can easily retrieve it.

Click "Select batch import file".

Select the CSV file you have entered your nurses' information.

Ensure you newly added employees' details are correct in the preview window.