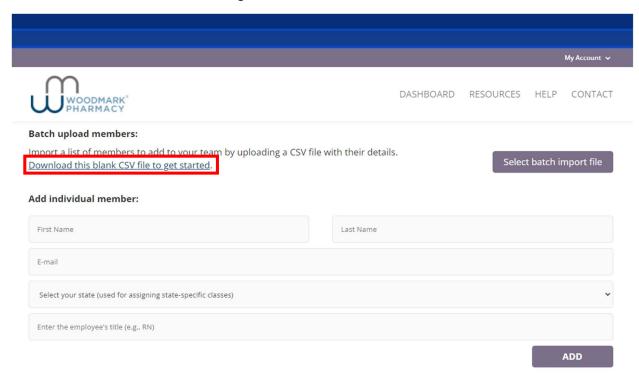

Navigate to your facility dashboard.

Scroll down to the "Batch upload members" section.

Click "Download this blank CSV file to get started."

The blank CSV file should look like this.

Enter the first name, last name, email, state abbreviation, and title of one employee per row.