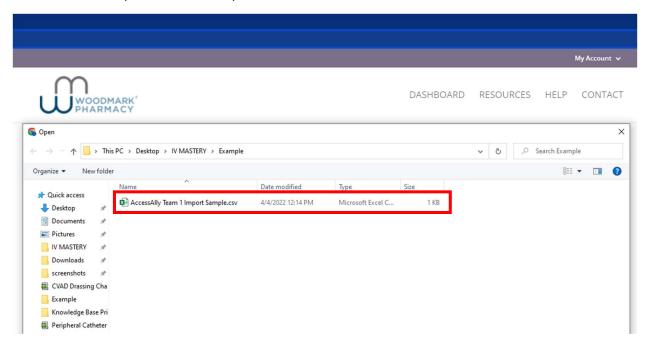

Save the file where you can easily retrieve it.

Click "Select batch import file".

Select the CSV file you have entered your nurses' information.

Ensure you newly added employees' details are correct in the preview window.