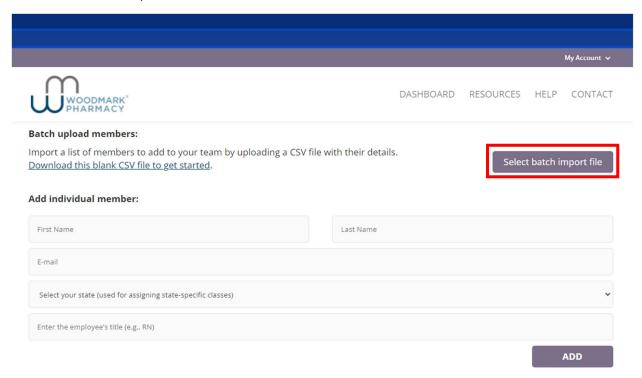

#### Batch upload members:

Import a list of members to add to your team by uploading a CSV file with their details. <u>Download this blank CSV file to get started</u>.

| First<br>Name | Last<br>Name | E-mail           | Select your state (used for assigning state-specific classes) | Enter the employee's title (e.g., RN) | Status |
|---------------|--------------|------------------|---------------------------------------------------------------|---------------------------------------|--------|
| Alice         | Bob          | sample@gmail.com | Input 1                                                       | Input 2                               |        |

## Batch upload members:

Import a list of members to add to your team by uploading a CSV file with their details. <u>Download this blank CSV file to get started</u>.

| First<br>Name | Last<br>Name | E-mail           | Select your state (used for assigning state-specific classes) | Enter the employee's title (e.g., RN) | Status |
|---------------|--------------|------------------|---------------------------------------------------------------|---------------------------------------|--------|
| Alice         | Bob          | sample@gmail.com | Input 1                                                       | Input 2                               |        |