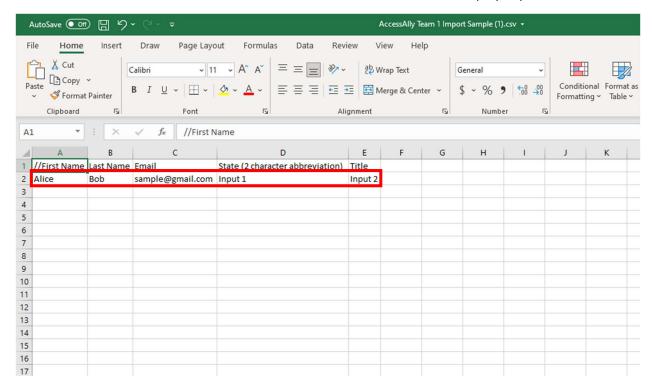

Navigate to your facility dashboard.

Scroll down to the "Batch upload members" section.

Click "Download this blank CSV file to get started."

The blank CSV file should look like this.

Enter the first name, last name, email, state abbreviation, and title of one employee per row.