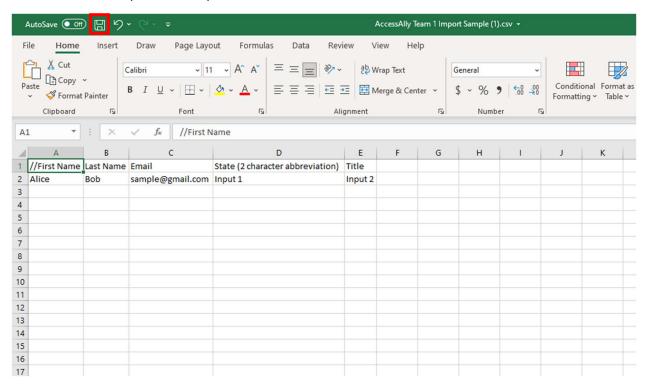

Navigate to your facility dashboard.

Scroll down to the "Batch upload members" section.

Click "Download this blank CSV file to get started."

The blank CSV file should look like this.

Enter the first name, last name, email, state abbreviation, and title of one employee per row.

Save the file where you can easily retrieve it.

Click "Select batch import file".

Select the CSV file you have entered your nurses' information.

Ensure you newly added employees' details are correct in the preview window.