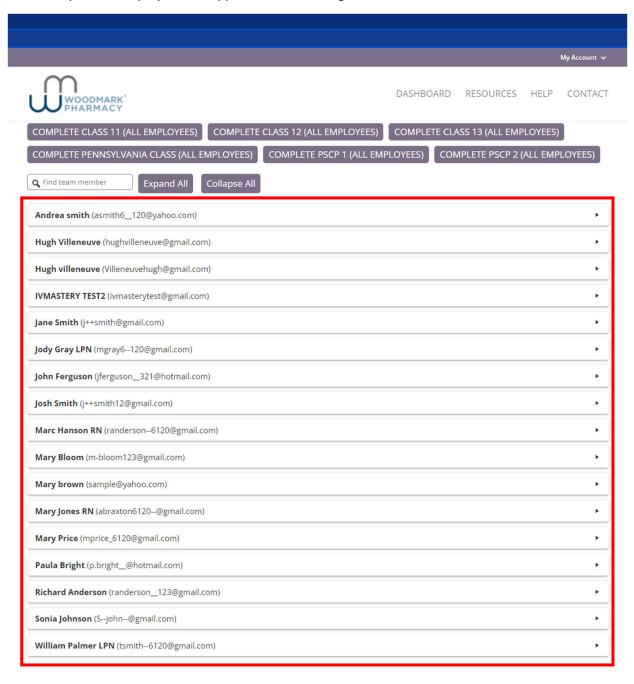

Import

Your newly added employees will appear in the "Existing member accounts" section.

Cookie Policy Disclaimer Terms and Conditions Privacy Policy

Copyright IV MASTERY® 2021